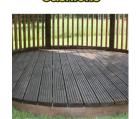

## 0808 169 6555 www.awardleisure.com

**Qualifora** 

Wooden Floor

| SPECIFICATION       |       |
|---------------------|-------|
| EXTERNAL DIAMETER   | 280cm |
| INTERNAL DIAMETER   | 265cm |
| TOTAL HEIGHT        | 288cm |
| HEIGHT TO ROOF EDGE | 193cm |
| ROOF OVERHANG       | 65cm  |
| ROOF DIAMETER       | 320cm |
| WEIGHT              | 475kg |