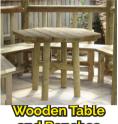

This beautifully crafted outdoor gazebo has been designed to compliment your garden area, so you can make the most of your outdoor space whatever the weather. You have the option of canvas panels to every side, a roof curtain to make the interior 100% waterproof and a bar and high stools to add to either side of the ballastrades.