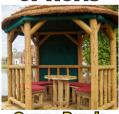

## **AFRICAN THATCH 5 (Hexangle)**

Canvas Panels and Floorare an option

Our Thatch Gazebos provide many practical solutions to your garden needs and they are also an amazing eye-catching feature!

They are extremely popular due to their rustic look, machine round timber construction and affordable price. They look especially brilliant over hot tubs and swim spas.

This beautifully crafted outdoor gazebo has been designed to compliment your garden area, so you can make the most of your outdoor space whatever the weather. You have the option of canvas panels to every side, a roof curtain to make the interior 100% waterproof and a bar and high stools to add to either side of the ballastrades.