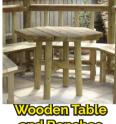

## 

and Benches

**Qualifora** 

**Wooden Floor** 

| SPECIFICATION       |       |
|---------------------|-------|
| EXTERNAL DIAMETER   | 380cm |
| INTERNAL DIAMETER   | 365cm |
| TOTAL HEIGHT        | 318cm |
| HEIGHT TO ROOF EDGE | 193cm |
| ROOF OVERHANG       | 65cm  |
| ROOF DIAMETER       | 420cm |
| WEIGHT              | 500kg |