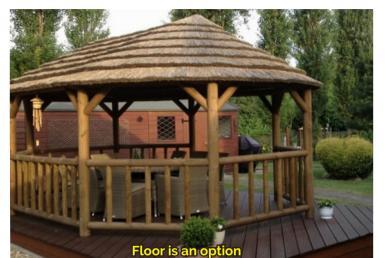

## **AFRICAN THATCH 6 (Oval)**

to add to either side of the ballastrades.

Our Thatch Gazebos provide many practical solutions to your garden needs and they are also an amazing eye-catching feature!

They are extremely popular due to their rustic look, machine round timber construction and affordable price. They look especially brilliant over hot tubs and swim spas.

We use pressure treated timber, guaranteed for 10 years with no need for additional stain or preparation. The roof features Cape Reed Thatch Tiles which offer a modern twist to the traditional thatched style roof. This beautifully crafted outdoor gazebo has been designed to compliment your garden area, so you can make the most of your outdoor space whatever the weather. You have the option of canvas panels to every side, a roof curtain to make the interior 100% waterproof and a bar and high stools