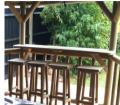

## **OPTIONS**

Bar&Stools

| SPECIFICATION       |             |
|---------------------|-------------|
| EXTERNAL DIAMETER   | 560 x 250cm |
| INTERNAL DIAMETER   | 545 x 235cm |
| TOTAL HEIGHT        | 310cm       |
| HEIGHT TO ROOF EDGE | 190cm       |
| ROOF OVERHANG       | 65cm        |
| ROOF DIAMETER       | 600 x 380cm |
| WEIGHT              | 500kg       |

We use pressure treated timber, guaranteed for 10 years with no need for additional stain or preparation. The roof features Cape Reed Thatch Tiles which offer a modern twist to the traditional thatched style roof. This beautifully crafted outdoor gazebo has been designed to compliment your garden area, so you can make the most of your outdoor space whatever the weather. You have the option of canvas panels to every side, a roof curtain to make the interior 100% waterproof and a bar and high stools