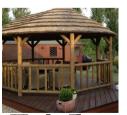

## **AFRICAN THATCH 6 (Oval)**

to add to either side of the ballastrades.

Our Thatch Gazebos provide many practical solutions to your garden needs and they are also an amazing eye-catching feature!

They are extremely popular due to their rustic look, machine round timber construction and affordable price. They look especially brilliant over hot tubs and swim spas.

We use pressure treated timber, guaranteed for 10 years with no need for additional stain or preparation. The roof features Cape Reed Thatch Tiles which offer a modern twist to the traditional thatched style roof. This beautifully crafted outdoor gazebo has been designed to compliment your garden area, so you can make the most of your outdoor space whatever the weather. You have the option of canvas panels to every side, a roof curtain to make the interior 100% waterproof and a bar and high stools