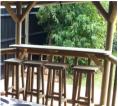

## 0808 169 6555 www.awardleisure.com

Bar&Stools

| SPECIFICATION       |             |
|---------------------|-------------|
| EXTERNAL DIAMETER   | 560 x 290cm |
| INTERNAL DIAMETER   | 545 x 275cm |
| TOTAL HEIGHT        | 318cm       |
| HEIGHT TO ROOF EDGE | 190cm       |
| ROOF OVERHANG       | 65cm        |
| ROOF DIAMETER       | 600 x 420cm |
| WEIGHT              | 500kg       |

This beautifully crafted outdoor gazebo has been designed to compliment your garden area, so you can make the most of your outdoor space whatever the weather. You have the option of canvas panels to every side, a roof curtain to make the interior 100% waterproof and a bar and high stools to add to either side of the ballastrades.