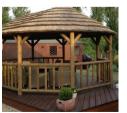

## **AFRICAN THATCH 7 (Oval)**

Our Thatch Gazebos provide many practical solutions to your garden needs and they are also an amazing eye-catching feature!

They are extremely popular due to their rustic look, machine round timber construction and affordable price. They look especially brilliant over hot tubs and swim spas.

We use pressure treated timber, guaranteed for 10 years with no need for additional stain or preparation. The roof features Cape Reed Thatch Tiles which offer a modern twist to the traditional thatched style roof.