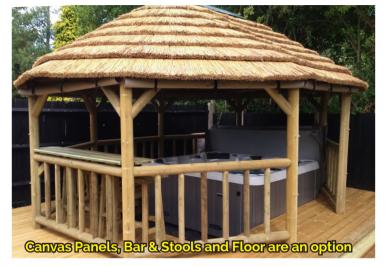

## **AFRICAN THATCH 7 (Oval)**

Our Thatch Gazebos provide many practical solutions to your garden needs and they are also an amazing eye-catching feature!

They are extremely popular due to their rustic look, machine round timber construction and affordable price. They look especially brilliant over hot tubs and swim spas.

We use pressure treated timber, guaranteed for 10 years with no need for additional stain or preparation. The roof features Cape Reed Thatch Tiles which offer a modern twist to the traditional thatched style roof.

This beautifully crafted outdoor gazebo has been designed to compliment your garden area, so you can make the most of your outdoor space whatever the weather. You have the option of canvas panels to every side, a roof curtain to make the interior 100% waterproof and a bar and high stools to add to either side of the ballastrades.