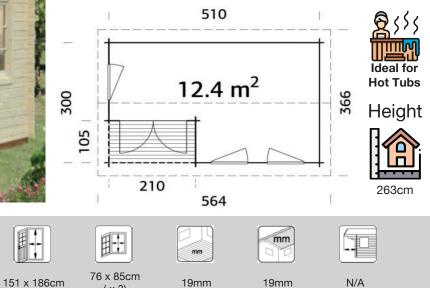

## **OREGON 1**

530 x 320cm

44mm

m³

28.6m<sup>3</sup>

The 5.3m x 3.2m Log cabin Oregon 1 is a most popular hot tub cabin. Also used as a home office, gymnasium or party bat area, the Oregon creates outdoor living space without the appearance of a standard cabin

or shed. The veranda entrance and wide but shallow shape, allows the Oregon 1 to fit into most tight or unusable garden spaces. The Oregon 1 is constructed using a premium quality Nordic spruce which gives the log cabin its tough build.

## **FULL SPECIFICATION**

m²

12.4m<sup>2</sup>

| CABIN SIZE:           | 530 x 320cm x 263cm | Wood Type:                 | Nordic Spruce                                |
|-----------------------|---------------------|----------------------------|----------------------------------------------|
| WALL THICKNESS:       | 44mm                | Chalet Cut:                | Logs (Wind & Rain Protection)                |
| VOLUME:               | 28.6m <sup>3</sup>  | Window Type:               | Double Glass                                 |
| AREA:                 | 12.4m <sup>2</sup>  | Window / Door Feature:     | Rubber Seals & Silicone                      |
| DOOR OPENING:         | 151 x 186cm         | Braces:                    | Wind Braces                                  |
| WINDOW OPENING:       | 76 x 85cm ( x 3)    | Roof Boards With:          | Boards With Tongue & Groove                  |
| FLOORS BOARDS:        | 19mm                | Guarantee:                 | 5 Years                                      |
| ROOF BOARDS:          | 19mm                | Treated Foundation Joists: | Yes                                          |
| <b>ROOF OVERHANG:</b> | N/A                 | IDEAL FOR:                 | Log Cabin   Log Cottages  <br>Office   Study |
| UNDER PLANNING:       | No                  |                            |                                              |